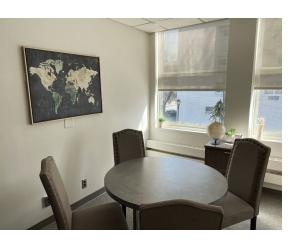

### Conference Room

Office

- 394 RSF
- \$26/SF plus electric
- 3 Room Office
- Large storage rm.
- 2<sup>nd</sup> Floor
- Large Windows