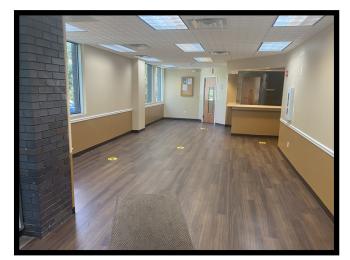

#### **Current Configuration**

- 11,097 SF
- Full medical floor with multiple practices
- 24 exams rooms , 11 offices/ conference rooms
- 2 separate waiting room and reception area
- Abundant storage space,
- Administration offices and staff lounge
- Private bathrooms
- HVAC controlled by tenant
- Separate utilities
- Separate entrance
- 24 hour access

### **Built out Medical Office**

503 Sprainbrook Co. Suite 200/201 11,097 SF

Thomas J. Liptak
Licensed Real Estate Broker
Tom@liptakemg.com

(914) 946-4600 <u>liptakemg.com</u>