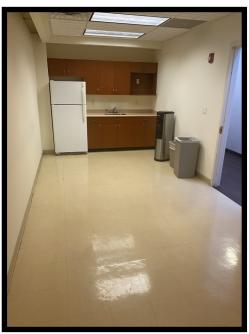

#### **Current Configuration**

- 11,097 SF
- Full medical floor with multiple practices
- 24 exams rooms , 11 offices/ conference rooms
- 2 separate waiting room and reception area
- Abundant storage space,
- Administration offices and staff lounge
- Private bathrooms
- HVAC controlled by tenant
- Separate utilities
- Separate entrance
- 24 hour access