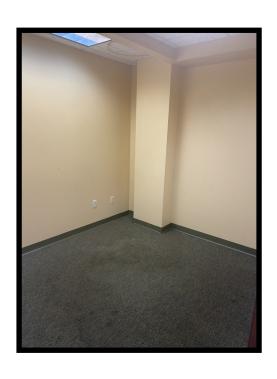

#### **Current Configuration**

- 11,097 SF
- Full medical floor with multiple practices
- 24 exams rooms , 11 offices/ conference rooms
- 2 separate waiting room and reception area
- Abundant storage space,
- Administration offices and staff lounge
- Private bathrooms
- HVAC controlled by tenant
- Separate utilities
- Separate entrance
- 24 hour access