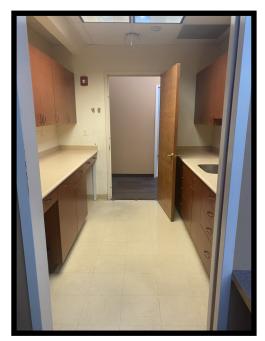

#### **Current Configuration**

- 11,097 SF
- Full medical floor with multiple practices
- 24 exams rooms , 11 offices/ conference rooms
- 2 separate waiting room and reception area
- Abundant storage space,
- Administration offices and staff lounge
- Private bathrooms
- HVAC controlled by tenant
- Separate utilities
- Separate entrance
- 24 hour access