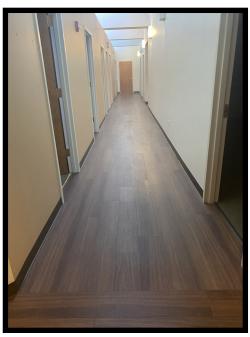

#### **Current Configuration**

- 11,097 SF
- Full medical floor with multiple practices
- 24 exams rooms , 11 offices/ conference rooms
- 2 separate waiting room and reception area
- Abundant storage space,
- Administration offices and staff lounge
- Private bathrooms
- HVAC controlled by tenant
- Separate utilities
- Separate entrance
- 24 hour access