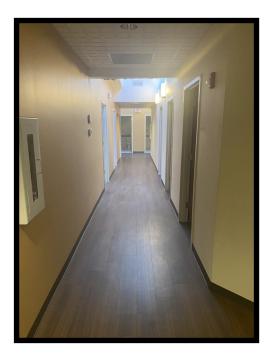

#### **Current Configuration**

- 11,097 SF
- Full medical floor with multiple practices
- 24 exams rooms , 11 offices/ conference rooms
- 2 separate waiting room and reception area
- Abundant storage space,
- Administration offices and staff lounge
- Private bathrooms
- HVAC controlled by tenant
- Separate utilities
- Separate entrance
- 24 hour access