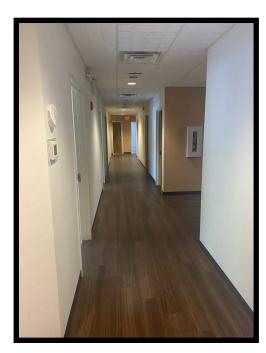

#### **Current Configuration**

- 11,097 SF
- Full medical floor with multiple practices
- 24 exams rooms , 11 offices/ conference rooms
- 2 separate waiting room and reception area
- Abundant storage space,
- Administration offices and staff lounge
- Private bathrooms
- HVAC controlled by tenant
- Separate utilities
- Separate entrance
- 24 hour access