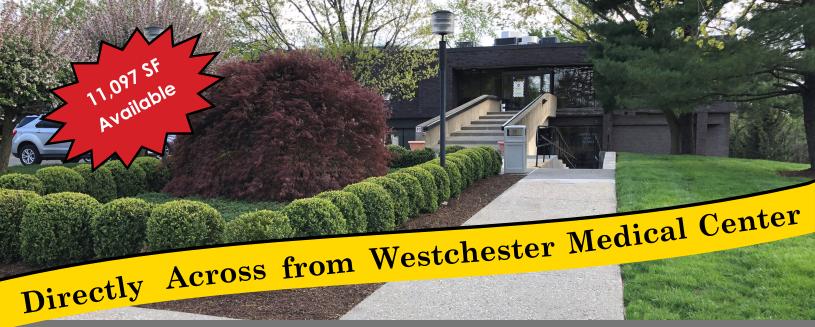

# UNIQUE MEDICAL SPACE

#### 503 Grasslands Road, Valhalla

Divisible to Separate Medical Spaces of 6,840 & 4,257 SF

#### **Close Proximity to Medical Community**

- Adjacent to Westchester Medical Center, The New York Medical College & Blythedale Children's Hospital
- Private Entry
- 24/7 building access
- Plentiful parking
- Direct Access to major highways
  - (1-287) Cross Westchester
     Expressway
  - (1-87) NYS Thruway
  - Saw Mill River Parkway
  - Sprain Brook Parkway
  - Bronx River Parkway
     Click Here for Directions

#### **Current Configuration**

- 11,097 SF
- Full medical floor with multiple practices
- 24 exams rooms , 11 offices/ conference rooms
- 2 separate waiting room and reception area
- Abundant storage space,
- Administration offices and staff lounge
- Private bathrooms
- HVAC controlled by tenant
- Separate utilities
- Separate entrance
- 24 hour access