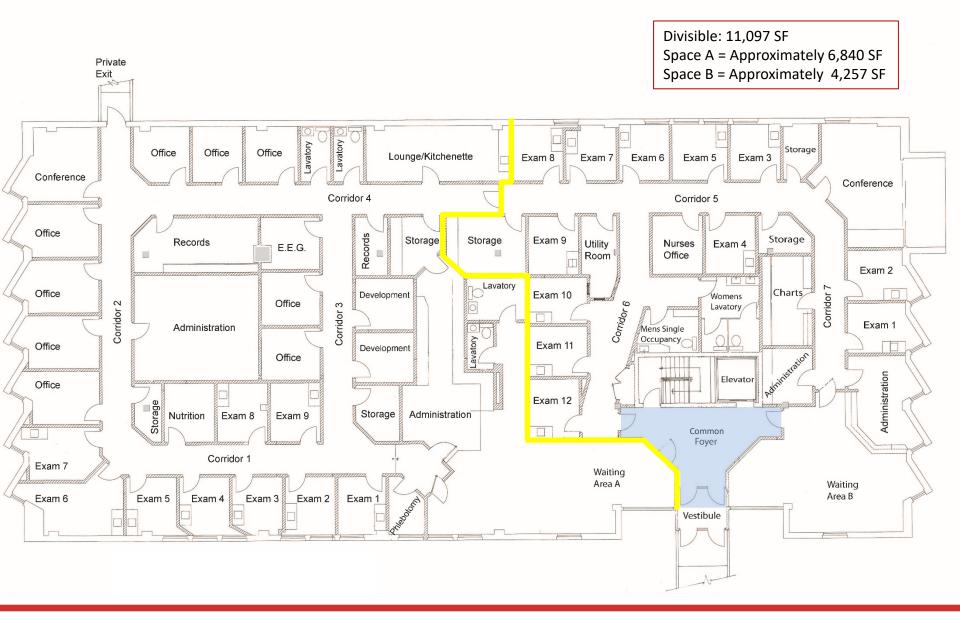

#### 503 Grasslands Road, Valhalla

Divisible to Separate Medical Spaces of 6,840 & 4,257 SF

#### **Current Configuration**

- 11,097 SF
- Full medical floor with multiple practices
- 24 exams rooms , 11 offices/ conference rooms
- 2 separate waiting room and reception area
- Abundant storage space,
- Administration offices and staff lounge
- Private bathrooms
- HVAC controlled by tenant
- Separate utilities
- Separate entrance
- 24 hour access

### Suite 200-201—11,100 SF