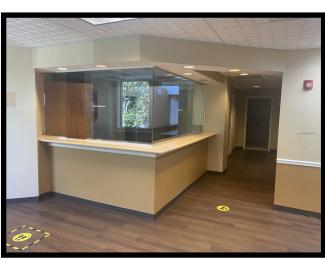

#### **Current Configuration**

- 11,097 SF
- Full medical floor with multiple practices
- 24 exams rooms , 11 offices/ conference rooms
- 2 separate waiting room and reception area
- Abundant storage space,
- Administration offices and staff lounge
- Private bathrooms
- HVAC controlled by tenant
- Separate utilities
- Separate entrance
- 24 hour access

### Suite 200-201—11,100 SF

### **Built out Medical Office**

503 Sprainbrook Co. Suite 200/201 11,097 SF

Thomas J. Liptak
Licensed Real Estate Broker
Tom@liptakemg.com

(914) 946-4600 <u>liptakemg.com</u>