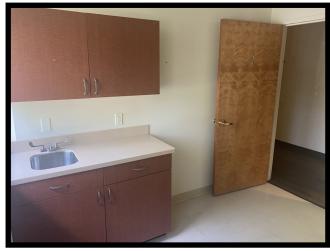

#### **Current Configuration**

- 11,097 SF
- Full medical floor with multiple practices
- 24 exams rooms , 11 offices/ conference rooms
- 2 separate waiting room and reception area
- Abundant storage space,
- Administration offices and staff lounge
- Private bathrooms
- HVAC controlled by tenant
- Separate utilities
- Separate entrance
- 24 hour access