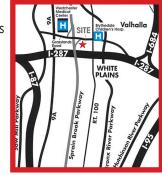

#### **Close Proximity to Medical Community**

- Adjacent to Westchester Medical Center, The New York Medical College & Blythedale Children's Hospital
- Private Entry
- 24/7 building access
- Plentiful parking
- Direct Access to major highways
  - (1-287) Cross Westchester
     Expressway
  - (1-87) NYS Thruway
  - Saw Mill River Parkway
  - Sprain Brook Parkway
  - Bronx River Parkway
     Click Here for Directions