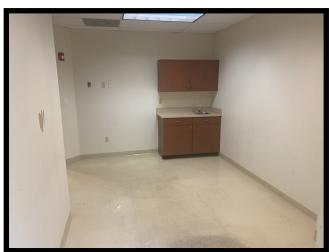

#### **Current Configuration**

- 11,097 SF
- Full medical floor with multiple practices
- 24 exams rooms , 11 offices/ conference rooms
- 2 separate waiting room and reception area
- Abundant storage space,
- Administration offices and staff lounge
- Private bathrooms
- HVAC controlled by tenant
- Separate utilities
- Separate entrance
- 24 hour access