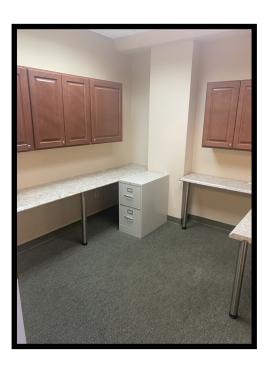

#### **Current Configuration**

- 11,097 SF
- Full medical floor with multiple practices
- 24 exams rooms , 11 offices/ conference rooms
- 2 separate waiting room and reception area
- Abundant storage space,
- Administration offices and staff lounge
- Private bathrooms
- HVAC controlled by tenant
- Separate utilities
- Separate entrance
- 24 hour access