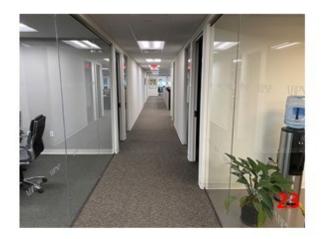

### **Current Configuration**

- 29 offices of varying sizes
  - 18 window offices
  - 11 interior offices
- 3 conference rooms
- Administrative areas
- 1 reception/waiting room
- Abundant storage space and copy room
- 1 full kitchen and 1 kitchenette
- 24 hour access
- Furniture can be made available
- Lease goes through November 2027