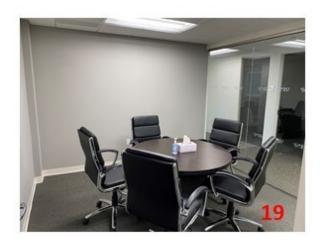

### **Current Configuration**

- 29 offices of varying sizes
  - 18 window offices
  - 11 interior offices
- 3 conference rooms
- Administrative areas
- 1 reception/waiting room
- Abundant storage space and copy room
- 1 full kitchen and 1 kitchenette
- 24 hour access
- Furniture can be made available
- Lease goes through November 2027

#### Photos

#### 115 East Stevens Ave. Valhalla, NY