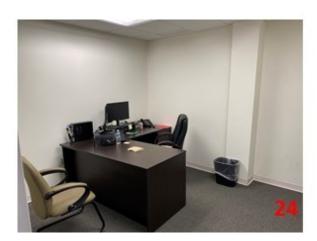

### **Current Configuration**

- 29 offices of varying sizes
  - 18 window offices
  - 11 interior offices
- 3 conference rooms
- Administrative areas
- 1 reception/waiting room
- Abundant storage space and copy room
- 1 full kitchen and 1 kitchenette
- 24 hour access
- Furniture can be made available
- Lease goes through November 2027

#### Photos