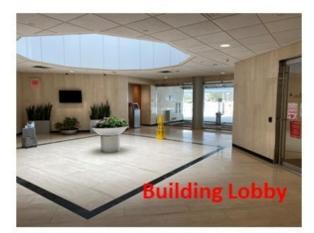

bundant storage space and copy room
- 1 full kitchen and 1 kitchenette
- 24 hour access
- Furniture can be made available
- Lease goes through November 2027



## (914) 946-4600



## **Building Highlights**

- Ample covered parking (includes two reserved spaces)
- Conference Center
- Cafe and ATM
- Fitness center
- Easy access to Sprain Brook, Saw Mill and Bronx River Parkways, I-287 and I-684
- Minutes from shopping, restaurants, and banking

www.LiptakEMG.com

All information furnished herein is from sources deemed reliable. No warranty or representation is made to the accuracy thereof and it is submitted subject to errors, omissions and/or changes, without notice.

#### Photos

#### 115 East Stevens Ave. Valhalla, NY