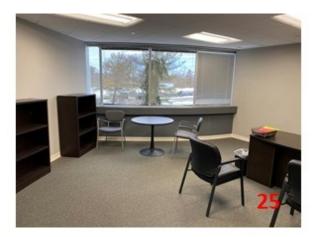

### **Current Configuration**

- 29 offices of varying sizes
  - 18 window offices
  - 11 interior offices
- 3 conference rooms
- Administrative areas
- 1 reception/waiting room
- Abundant storage space and copy room
- 1 full kitchen and 1 kitchenette
- 24 hour access
- Furniture can be made available
- Lease goes through November 2027

#### Photos