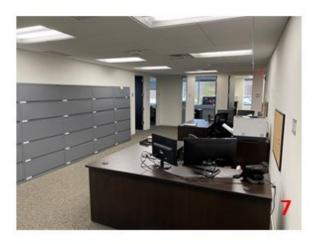

### **Current Configuration**

- 29 offices of varying sizes
  - 18 window offices
  - 11 interior offices
- 3 conference rooms
- Administrative areas
- 1 reception/waiting room
- Abundant storage space and copy room
- 1 full kitchen and 1 kitchenette
- 24 hour access
- Furniture can be made available
- Lease goes through November 2027

#### Photos