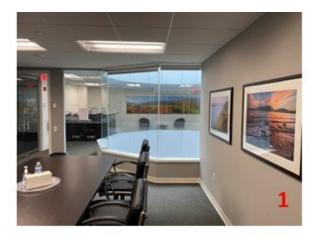

# 13,042 SF— Divisible

### **Current Configuration**

- 29 offices of varying sizes
  - 18 window offices
  - 11 interior offices
- 3 conference rooms
- Administrative areas
- 1 reception/waiting room
- Abundant storage space and copy room
- 1 full kitchen and 1 kitchenette
- 24 hour access
- Furniture can be made available
- Lease goes through November 2027