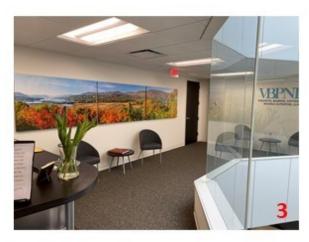

### **Current Configuration**

- 29 offices of varying sizes
  - 18 window offices
  - 11 interior offices
- 3 conference rooms
- Administrative areas
- 1 reception/waiting room
- Abundant storage space and copy room
- 1 full kitchen and 1 kitchenette
- 24 hour access
- Furniture can be made available
- Lease goes through November 2027

#### Photos