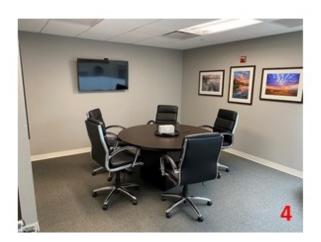

### **Current Configuration**

- 29 offices of varying sizes
  - 18 window offices
  - 11 interior offices
- 3 conference rooms
- Administrative areas
- 1 reception/waiting room
- Abundant storage space and copy room
- 1 full kitchen and 1 kitchenette
- 24 hour access
- Furniture can be made available
- Lease goes through November 2027

#### Photos