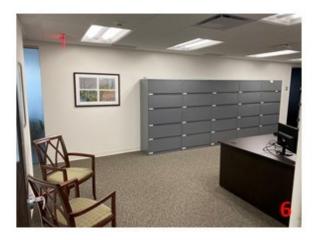

### **Current Configuration**

- 29 offices of varying sizes
  - 18 window offices
  - 11 interior offices
- 3 conference rooms
- Administrative areas
- 1 reception/waiting room
- Abundant storage space and copy room
- 1 full kitchen and 1 kitchenette
- 24 hour access
- Furniture can be made available
- Lease goes through November 2027

#### Photos