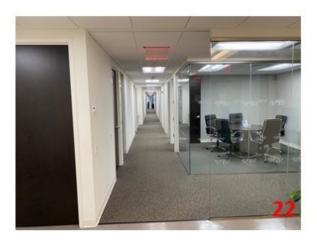

### **Current Configuration**

- 29 offices of varying sizes
  - 18 window offices
  - 11 interior offices
- 3 conference rooms
- Administrative areas
- 1 reception/waiting room
- Abundant storage space and copy room
- 1 full kitchen and 1 kitchenette
- 24 hour access
- Furniture can be made available
- Lease goes through November 2027