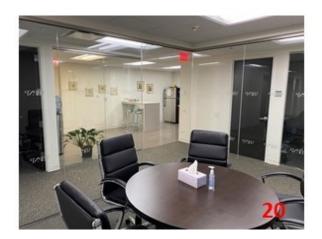

### **Current Configuration**

- 29 offices of varying sizes
  - 18 window offices
  - 11 interior offices
- 3 conference rooms
- Administrative areas
- 1 reception/waiting room
- Abundant storage space and copy room
- 1 full kitchen and 1 kitchenette
- 24 hour access
- Furniture can be made available
- Lease goes through November 2027