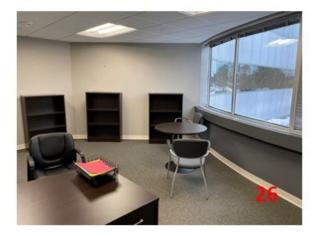

### **Current Configuration**

- 29 offices of varying sizes
  - 18 window offices
  - 11 interior offices
- 3 conference rooms
- Administrative areas
- 1 reception/waiting room
- Abundant storage space and copy room
- 1 full kitchen and 1 kitchenette
- 24 hour access
- Furniture can be made available
- Lease goes through November 2027

#### Photos