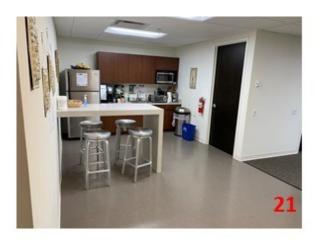

### **Current Configuration**

- 29 offices of varying sizes
  - 18 window offices
  - 11 interior offices
- 3 conference rooms
- Administrative areas
- 1 reception/waiting room
- Abundant storage space and copy room
- 1 full kitchen and 1 kitchenette
- 24 hour access
- Furniture can be made available
- Lease goes through November 2027