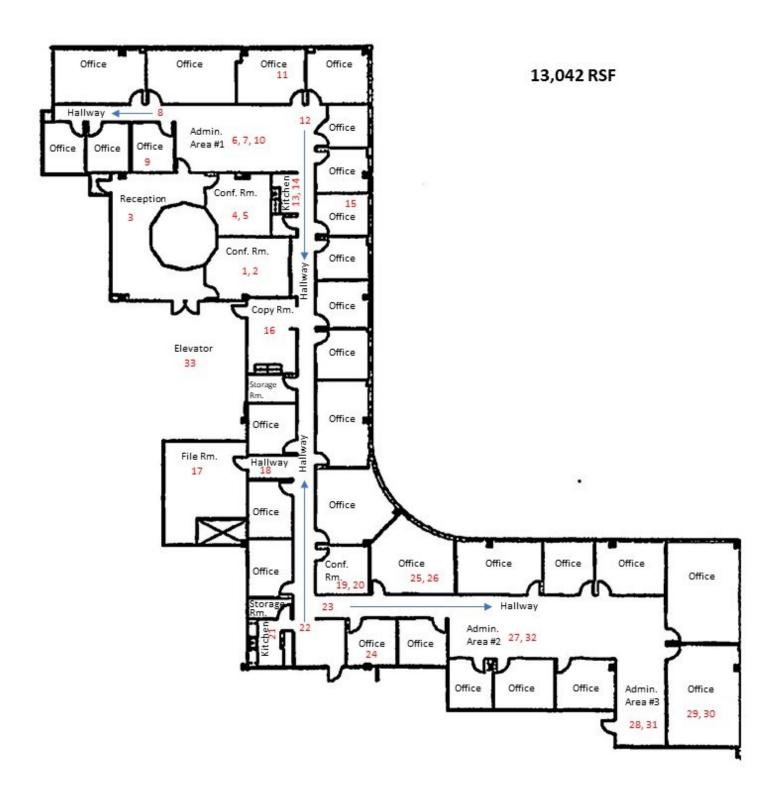

nference rooms
- Administrative areas
- 1 reception/waiting room
- Abundant storage space and copy room
- 1 full kitchen and 1 kitchenette
- 24 hour access
- Furniture can be made available
- Lease goes through November 2027



## (914) 946-4600



## **Building Highlights**

- Ample covered parking (includes two reserved spaces)
- Conference Center
- Cafe and ATM
- Fitness center
- Easy access to Sprain Brook, Saw Mill and Bronx River Parkways, I-287 and I-684
- Minutes from shopping, restaurants, and banking

www.LiptakEMG.com

All information furnished herein is from sources deemed reliable. No warranty or representation is made to the accuracy thereof and it is submitted subject to errors, omissions and/or changes, without notice.

#### Photos

#### 115 East Stevens Ave. Valhalla, NY