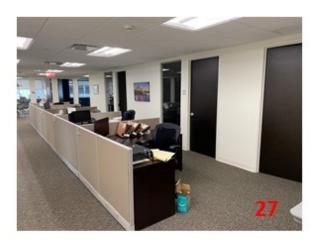

### **Current Configuration**

- 29 offices of varying sizes
  - 18 window offices
  - 11 interior offices
- 3 conference rooms
- Administrative areas
- 1 reception/waiting room
- Abundant storage space and copy room
- 1 full kitchen and 1 kitchenette
- 24 hour access
- Furniture can be made available
- Lease goes through November 2027

#### Photos