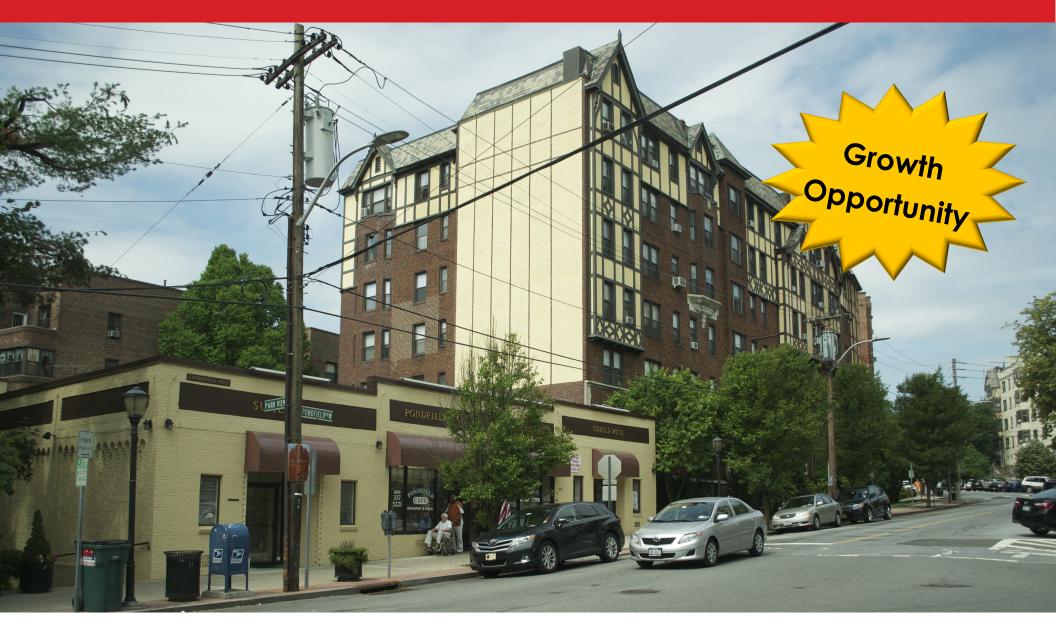

## **Potential Financials**

Estimated Gross Income \$ 456,939

Estimate Operating Expenses \$ 151,216

Estimated Net Operating Income \$ 305,723

Liptak Commercial Realty is pleased to present for sale the mixed –use property located at One Pondfield Road West, Bronxville. This building is in a sought after area on the Yonkers/Bronxville boarder. It has a Bronxville mailing address but is part of the Yonkers tax district. The building is .25 miles from the Bronxville train station.

This neighborhood is primarily multi-story high density residential with some street level office and/or retail. This property is a prime opportunity for expansion (adding another floor) or for a multi-story residential building.