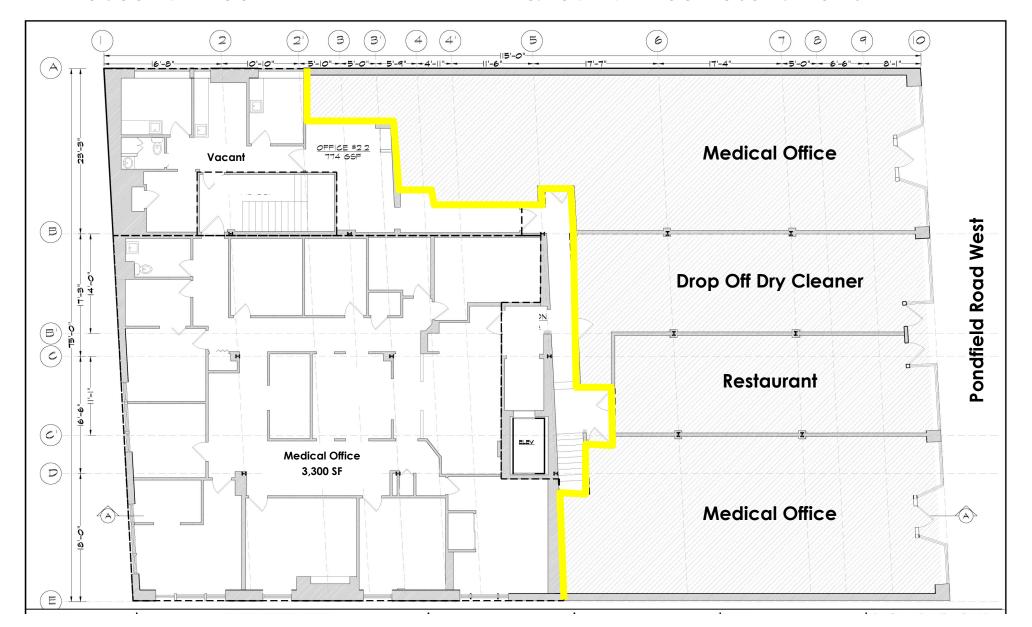

rict. The building is .25 miles from the Bronxville train station.

## **Building Features**

- One block from New York
  Presbyterian Lawrence Hospital
- 17,250 SF, 2-story masonry building, with elevator (plus basement)
- Medical offices/Storefront Retail
- Zoned "BA" permitting general business and apartment houses, potential for redevelopment
- Bounded on the north by Pondfield Road West and on the east by the Bronx River Parkway

(914) 946-4600

www.LiptakEMG.com

All information furnished herein is from sources deemed reliable. No warranty or representation is made to the accuracy thereof and it is submitted subject to errors, omissions and/or changes, without notice.

Tax Map Section 5—Block 5650—Lot 20





## **First Floor**



## **Second Floor**

## **Ground Floor Storefront**



### One Pondfield Road West, Bronxville

is located in Westchester County just north of New York City. This area is convenient, affordable, and offers opportunity for almost every residential and commercial investment.

### **Accessible**

This town enjoys easy access to highways, airports and Metro North train service to both Manhattan and the Hudson Valley.

### **Desirable**

This building is located in an area close to gourmet restaurants, shops, and parks. Just a 30-minute train ride to midtown Manhattan, it is perfect for any physician seeking to establish his/her practice in Bronxville due to the close proximity of New York Presbyterian Lawrence Hospital.

### Workable

The range of opportunity in

Bronxville/Yonkers is substantial. This area of Westchester has a large density of