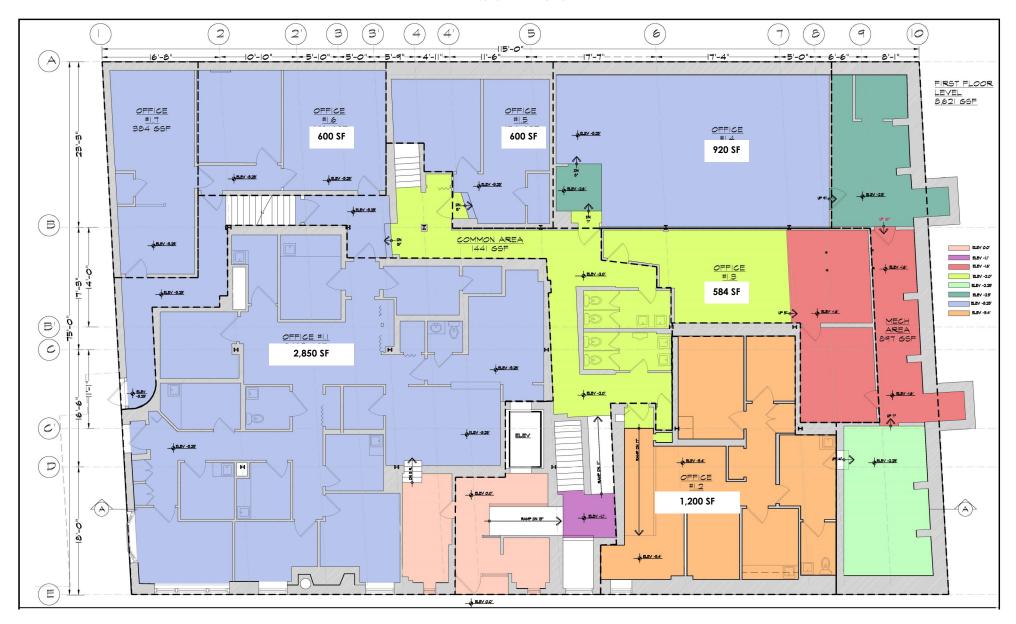

lle mailing address but is part of the Yonkers tax district. The building is .25 miles from the Bronxville train station.

## **Building Features**

- One block from New York
  Presbyterian Lawrence Hospital
- 17,250 SF, 2-story masonry building, with elevator (plus basement)
- Medical offices/Storefront Retail
- Zoned "BA" permitting general business and apartment houses, potential for redevelopment
- Bounded on the north by Pondfield Road West and on the east by the Bronx River Parkway

(914) 946-4600

www.LiptakEMG.com

All information furnished herein is from sources deemed reliable. No warranty or representation is made to the accuracy thereof and it is submitted subject to errors, omissions and/or changes, without notice.

Tax Map Section 5—Block 5650—Lot 20





## **First Floor**



## **Second Floor**

## **Ground Floor Storefront**



### One Pondfield Road West, Bronxville

is located in Westchester County just north of New York City. This area is convenient, affordable, and offers opportunity for almost every residential and commercial investment.

### **Accessible**

This town enjoys easy access to highways, airports and Metro North train service to both Manhattan and the Hudson Valley.

### **Desirable**

This building is located in an area close to gourmet restaurants, shops, and parks. Just a 30-minute train ride to midtown Manhattan, it is perfect for any physician seeking to establish his/her practice in Bronxville due to the close proximity of New York Presbyterian Lawrence Hospital.

### Workable

The range of opportunity in

Bronxville/Yonkers is substa