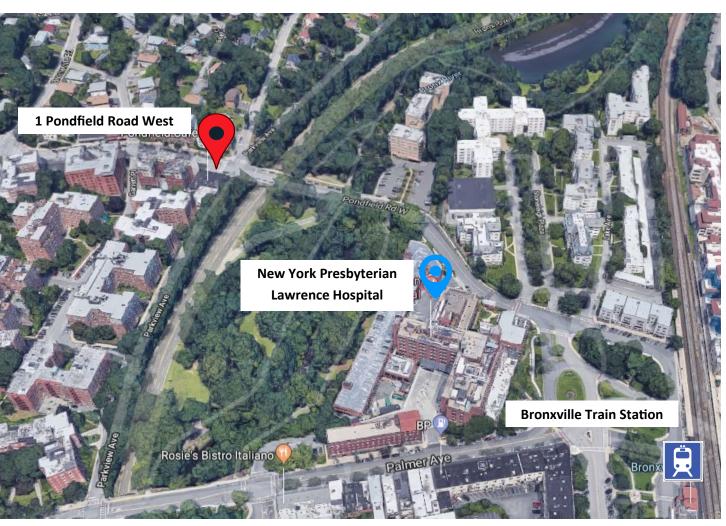

## **Potential Financials**

Estimated Gross Income \$ 456,939

Estimate Operating Expenses \$ 151,216

Estimated Net Operating Income \$ 305,723

Liptak Commercial Realty is pleased to present for sale the mixed –use property located at One Pondfield Road West, Bronxville. This building is in a sought after area on the Yonkers/Bronxville boarder. It has a Bronxville mailing address but is part of the Yonkers tax district. The building is .25 miles from the Bronxville train station.

## **Building Features**

- One block from New York
  Presbyterian Lawrence Hospital
- 17,250 SF, 2-story masonry building, with elevator (plus basement)
- Medical offices/Storefront Retail
- Zoned "BA" permitting general business and apartment houses, potential for redevelopment
- Bounded on the north by Pondfield Road West and on the east by the Bronx River Parkway

### **Desirable**

This building is located in an area close to gourmet restaurants, shops, and parks. Just a 30-minute train ride to midtown Manhattan, it is perfect for any physician seeking to establish his/her practice in Bronxville due to the close proximity of New York Presbyterian Lawrence Hospital.