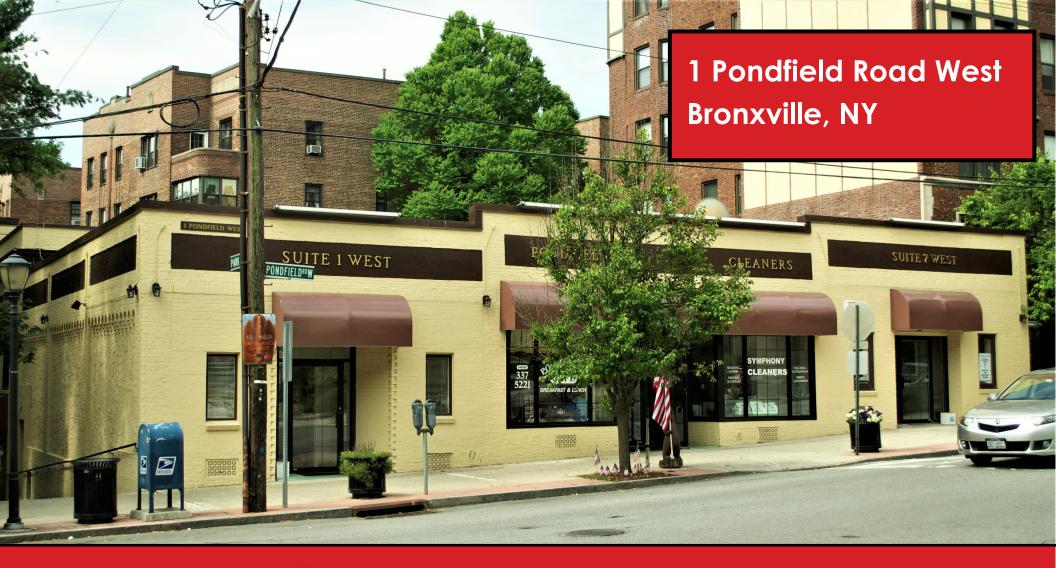

## **Potential Financials**

Estimated Gross Income \$ 456,939

Estimate Operating Expenses \$ 151,216

Estimated Net Operating Income \$ 305,723

Liptak Commercial Realty is pleased to present for sale the mixed –use property located at One Pondfield Road West, Bronxville. This building is in a sought after area on the Yonkers/Bronxville boarder. It has a Bronxville mailing address but is part of the Yonkers tax district. The building is .25 miles from the Bronxville train station.

## **Building Features**

- One block from New York
  Presbyterian Lawrence Hospital
- 17,250 SF, 2-story masonry building, with elevator (plus basement)
- Medical offices/Storefront Retail
- Zoned "BA" permitting general business and apartment houses, potential for redevelopment
- Bounded on the north by Pondfield Road West and on the east by the Bronx River Parkway