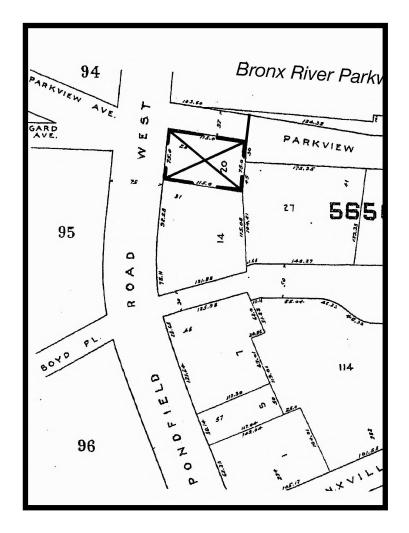

oarder. It has a Bronxville mailing address but is part of the Yonkers tax district. The building is .25 miles from the Bronxville train station.

## **Building Features**

- One block from New York
  Presbyterian Lawrence Hospital
- 17,250 SF, 2-story masonry building, with elevator (plus basement)
- Medical offices/Storefront Retail
- Zoned "BA" permitting general business and apartment houses, potential for redevelopment
- Bounded on the north by Pondfield Road West and on the east by the Bronx River Parkway

(914) 946-4600

www.LiptakEMG.com

All information furnished herein is from sources deemed reliable. No warranty or representation is made to the accuracy thereof and it is submitted subject to errors, omissions and/or changes, without notice.

Tax Map Section 5—Block 5650—Lot 20





## **First Floor**



## **Second Floor**

## **Ground Floor Storefront**



### One Pondfield Road West, Bronxville

is located in Westchester County just north of New York City. This area is convenient, affordable, and offers opportunity for almost every residential and commercial investment.

### **Accessible**

This town enjoys easy access to highways, airports and Metro North train service to both Manhattan and the Hudson Valley.

### **Desirable**

This building is located in an area close to gourmet restaurants, shops, and parks. Just a 30-minute train ride to midtown Manhattan, it is perfect for any physician seeking to establish his/her practice in Bronxville due to the close proximity of New York Presbyterian Lawrence Hospital.

### Workable

The range of opportunity in

Bron