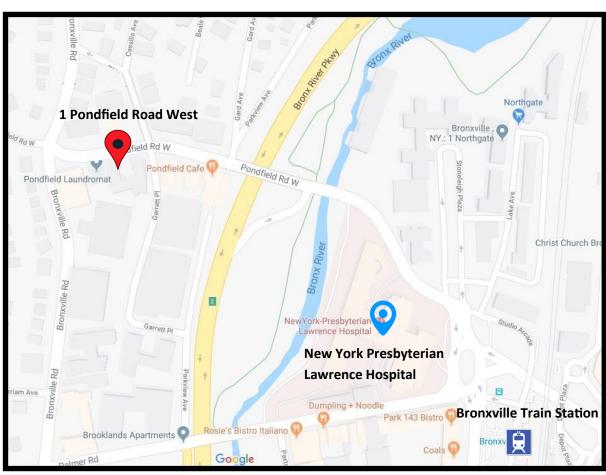

## **Potential Financials**

Estimated Gross Income \$ 456,939

Estimate Operating Expenses \$ 151,216

Estimated Net Operating Income \$ 305,723

Liptak Commercial Realty is pleased to present for sale the mixed –use property located at One Pondfield Road West, Bronxville. This building is in a sought after area on the Yonkers/Bronxville boarder. It has a Bronxville mailing address but is part of the Yonkers tax district. The building is .25 miles from the Bronxville train station.

## **Building Features**

- One block from New York
  Presbyterian Lawrence Hospital
- 17,250 SF, 2-story masonry building, with elevator (plus basement)
- Medical offices/Storefront Retail
- Zoned "BA" permitting general business and apartment houses, potential for redevelopment
- Bounded on the north by Pondfield Road West and on the east by the Bronx River Parkway

### **Desirable**

This building is located in an area close to gourmet restaurants, shops, and parks. Just a 30-minute train ride to midtown Manhattan, it is perfect for any physician seeking to establish his/her practice in Bronxville due to the close proximity of New York Presbyterian Lawrence Hospital.