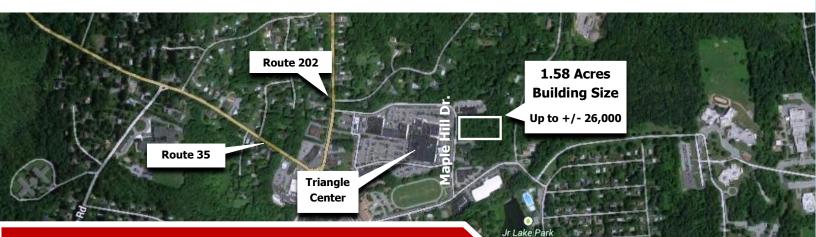

#### **Great Business Area**

- Property is ideally situated for a professional/ medical building
- Centrally located with close proximity to the Triangle Shopping, hospitals, restaurants and post office.

#### Area

• Property is very accessible from the Taconic State Parkway, Routes 35 and 202

#### **Property Size**

 Property is located in Yorktown Heights, Tax Lot Section 37.15, Block 1, Lot 31 and contains approximately 1.58 acres.